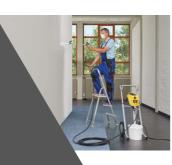

# AIRLESS **SPRAYER**

# Control Pro 350 M

Product advantages

Mobile thanks to robust metal cart with wheels and telescopic handle

**Object** 

For large painting projects on wood, metal, walls and ceilings

Material

Interior paint, varnish, oil-based paints, primer, chalk paint, wood preservative,

2K paint, staining products

Equipment

· high-quality airless gun

· 15 m airless hose

· 311 and 517 HEA reversible tips for high and low-viscosity materials plus filter kit

Max. viscosity

Handles all standard paints without diluting in most cases (for smooth substrates and particularly high-viscosity, gel-like paints,

dilute in 10% increments)

Container volume

Direct intake

Hose length

15 m

Article number

2371058

More about Control Pro 350 M online: wagner-group.com/350m