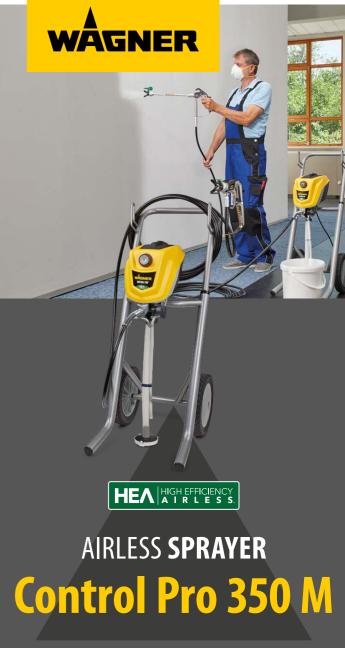

# AIRLESS **SPRAYER**

# Control Pro 350 M

Product advantages

Mobile thanks to robust metal cart with wheels and telescopic handle

**Object** 

For large painting projects on wood, metal, walls and ceilings

Material

Interior paint, varnish, oil-based paints, primer, chalk paint, wood preservative,

2K paint, staining products

Equipment

· high-quality airless gun

· 15 m airless hose

· 311 and 517 HEA reversible tips for high and low-viscosity materials plus filter kit

Max. viscosity

Handles all standard paints without diluting in most cases (for smooth substrates and particularly high-viscosity, gel-like paints,

dilute in 10% increments)

Container volume

Direct intake

Hose length

15 m

Article number

2371058

More about Control Pro 350 M online: wagner-group.com/350m

### **AIRLESS SPRAYER**

The innovative High Efficiency Airless (HEA) sprayer for large paint projects on wood, metal, walls and ceilings.

High-efficiency airless pump with reduced spraying pressure - for maximum control, longer service life and up to 55% less overspray

Direct intake from the paint

container - for fast, clean painting

Innovative nozzle technology softer spray improves control for a more consistent finish

15 m airless hose - for a large working range

311 Tip for wood and metal

517 Tip for wall paint (Nozzle extension: Art.No.: 0517700)