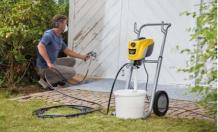

# Control Pro 350 M

Product advantages

Mobile thanks to robust metal cart with wheels and telescopic handle

**Object** 

For large painting projects on wood, metal, walls and ceilings

Material

Interior paint, varnish, oil-based paints, primer, chalk paint, wood preservative,

### **AIRLESS SPRAYER**

The innovative High Efficiency Airless (HEA) sprayer for large paint projects on wood, metal, walls and ceilings.

High-efficiency airless pump with reduced spraying pressure - for maximum control, longer service life and up to 55% less overspray