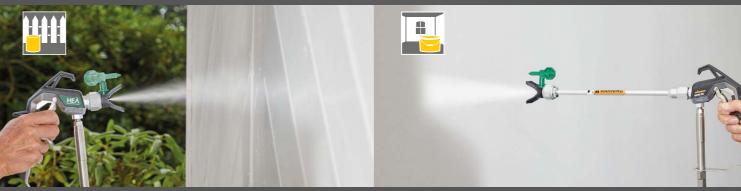

### **AIRLESS SPRAYER**

The innovative High Efficiency Airless (HEA) sprayer for large paint projects on wood, metal, walls and ceilings.

High-efficiency airless pump with reduced spraying pressure - for maximum control, longer service life and up to 55% less overspray

Direct intake from the paint

container - for fast, clean painting

Innovative nozzle technology softer spray improves control for a more consistent finish

15 m airless hose - for a large working range

311 Tip for wood and metal

517 Tip for wall paint (Nozzle extension: Art.No.: 0517700)