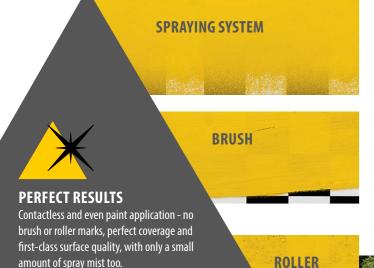

## PERFECT COVERAGE

The soft fan pattern ensures perfect coverage and a streak-free result in just one coat.