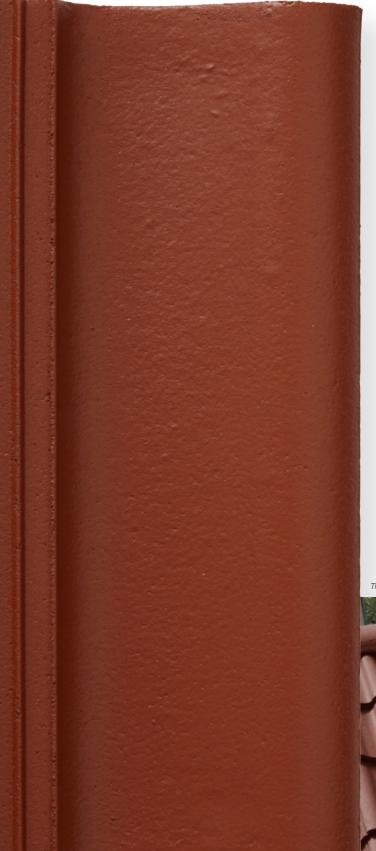

### 314 Swedish Red NCS 6030-Y70R

Swedish Red NCS 6030-Y70R

Bordeaux NCS 7020-Y90R

**Blue** NCS 5540-R70B

Anthracite Dark NCS 8502-B

Blue-Black NCS 9000-N

Special Red NCS 5040-Y70R

Mocca NCS 7020-Y50R

Slate Grey NCS 7502-B