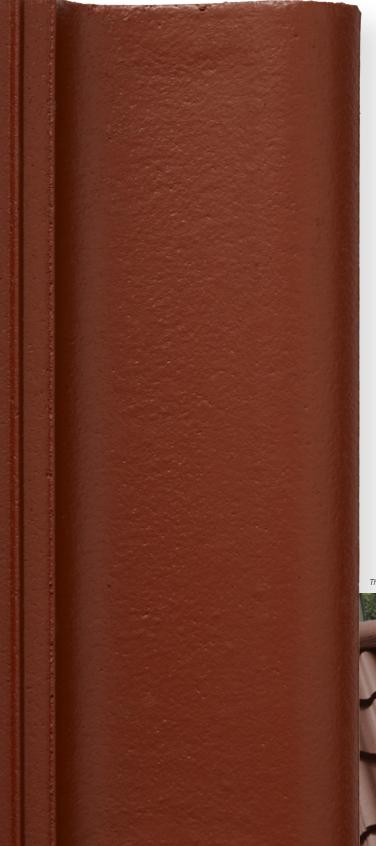

### 709 Anthracite Dark NCS 8502-B































### 917 Blue-Black NCS 9000-N















#### 204 Tupapunainen NCS S 4050-Y80R







### 314 Swedish Red NCS 6030-Y70R







## 205 Special Red NCS 5040-Y70R















# 307 Oxide Red NCS 5040-Y80R























# 811 Dark Brown NCS 8010-Y70R























Pale Grey NCS 2005-660Y



Grey NCS S 7000



Tupapunainen NCS S 4050-Y80R



Oxide Red NCS 5040-Y80R



**Green** NCS 7020-B 50 G



Anthracite NCS 8005-R80B



Black NCS 9000-N



Swedish Red NCS 6030-Y70R



Bordeaux NCS 7020-Y90R



**Blue** NCS 5540-R70B



Anthracite Dark NCS 8502-B



Blue-Black NCS 9000-N



Special Red NCS 5040-Y70R



Mocca NCS 7020-Y50R



Slate Grey NCS 7502-B



Tile Red NCS 4050-Y60R



Red Brown NCS 6030-Y70R



Dark Brown NCS 8010-Y70R