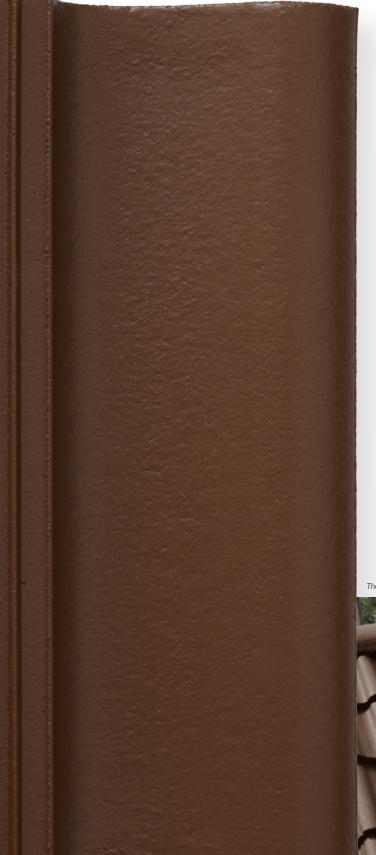

# 811 Dark Brown NCS 8010-Y70R

Pale Grey NCS 2005-660Y

Grey NCS S 7000

Tupapunainen NCS S 4050-Y80R

Oxide Red NCS 5040-Y80R

**Green** NCS 7020-B 50 G

Anthracite NCS 8005-R80B

Black NCS 9000-N