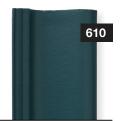

### 709 Anthracite Dark NCS 8502-B































### 917 Blue-Black NCS 9000-N















#### 204 Tupapunainen NCS S 4050-Y80R







### 314 Swedish Red NCS 6030-Y70R







## 205 Special Red NCS 5040-Y70R















# 307 Oxide Red NCS 5040-Y80R























# 811 Dark Brown NCS 8010-Y70R























Pale Grey NCS 2005-660Y



Grey NCS S 7000



Tupapunainen NCS S 4050-Y80R



Oxide Red NCS 5040-Y80R



**Green** NCS 7020-B 50 G



Anthracite NCS 8005-R80B



Black NCS 9000-N



Swedish Red NCS 6030-Y70R



Bordeaux NCS 7020-Y90R



**Blue** NCS 5540-R70B



Anthracite Dark NCS 8502-B



Blue-Black NCS 9000-N



Special Red NCS 5040-Y70R



Mocca NCS 7020-Y50R



Slate Grey NCS 7502-B



Tile Red NCS 4050-Y60R



Red Brown NCS 6030-Y70R



Dark Brown NCS 8010-Y70R