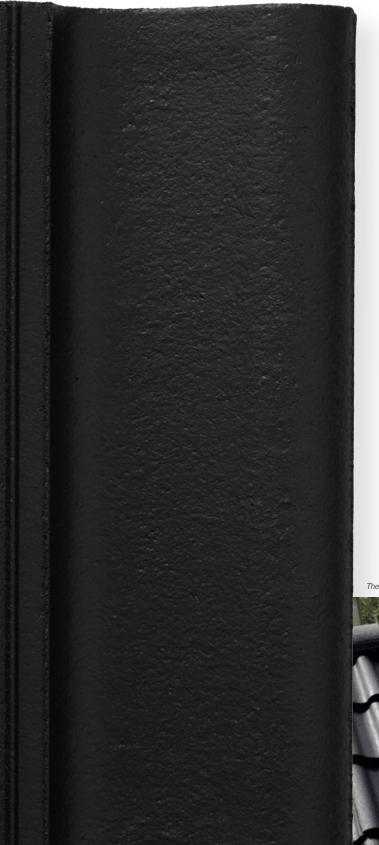

### 709 Anthracite Dark NCS 8502-B































### 917 Blue-Black NCS 9000-N















#### 204 Tupapunainen NCS S 4050-Y80R







### 314 Swedish Red NCS 6030-Y70R







## 205 Special Red NCS 5040-Y70R















# 307 Oxide Red NCS 5040-Y80R























# 811 Dark Brown NCS 8010-Y70R























Pale Grey NCS 2005-660Y



Grey NCS S 7000



Tupapunainen NCS S 4050-Y80R



Oxide Red NCS 5040-Y80R



**Green** NCS 7020-B 50 G



Anthracite NCS 8005-R80B



Black NCS 9000-N



Swedish Red NCS 6030-Y70R



Bordeaux NCS 7020-Y90R



**Blue** NCS 5540-R70B



Anthracite Dark NCS 8502-B



Blue-Black NCS 9000-N



Special Red NCS 5040-Y70R



Mocca NCS 7020-Y50R



Slate Grey NCS 7502-B



Tile Red NCS 4050-Y60R



Red Brown NCS 6030-Y70R



Dark Brown NCS 8010-Y70R