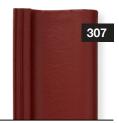

### 709 Anthracite Dark NCS 8502-B































### 917 Blue-Black NCS 9000-N















#### 204 Tupapunainen NCS S 4050-Y80R







### 314 Swedish Red NCS 6030-Y70R







## 205 Special Red NCS 5040-Y70R















# 307 Oxide Red NCS 5040-Y80R























# 811 Dark Brown NCS 8010-Y70R























Pale Grey NCS 2005-660Y



Grey NCS S 7000



Tupapunainen NCS S 4050-Y80R



Oxide Red NCS 5040-Y80R



**Green** NCS 7020-B 50 G



Anthracite NCS 8005-R80B



Black NCS 9000-N



Swedish Red NCS 6030-Y70R



Bordeaux NCS 7020-Y90R



**Blue** NCS 5540-R70B



Anthracite Dark NCS 8502-B



Blue-Black NCS 9000-N



Special Red NCS 5040-Y70R



Mocca NCS 7020-Y50R



Slate Grey NCS 7502-B



Tile Red NCS 4050-Y60R



Red Brown NCS 6030-Y70R



Dark Brown NCS 8010-Y70R