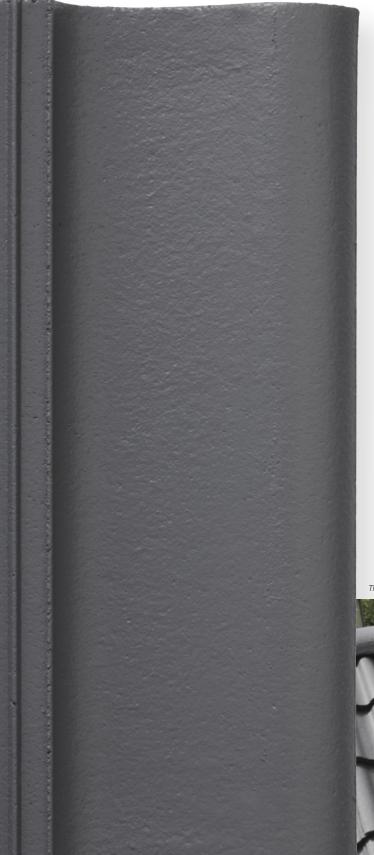

# 811 Dark Brown NCS 8010-Y70R

Pale Grey NCS 2005-660Y

Grey NCS S 7000

Tupapunainen NCS S 4050-Y80R

Oxide Red NCS 5040-Y80R

**Green** NCS 7020-B 50 G

Anthracite NCS 8005-R80B

Black NCS 9000-N