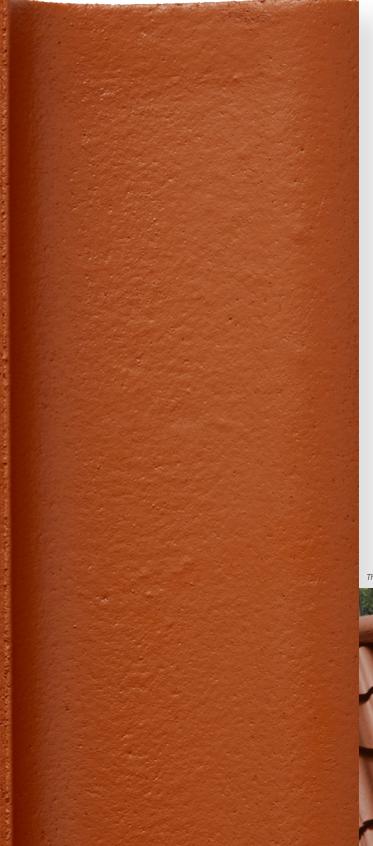

### 709 Anthracite Dark NCS 8502-B































### 917 Blue-Black NCS 9000-N















#### 204 Tupapunainen NCS S 4050-Y80R







### 314 Swedish Red NCS 6030-Y70R







## 205 Special Red NCS 5040-Y70R















# 307 Oxide Red NCS 5040-Y80R























# 811 Dark Brown NCS 8010-Y70R























Pale Grey NCS 2005-660Y



Grey NCS S 7000



Tupapunainen NCS S 4050-Y80R



Oxide Red NCS 5040-Y80R



**Green** NCS 7020-B 50 G



Anthracite NCS 8005-R80B



Black NCS 9000-N



Swedish Red NCS 6030-Y70R



Bordeaux NCS 7020-Y90R



**Blue** NCS 5540-R70B



Anthracite Dark NCS 8502-B



Blue-Black NCS 9000-N



Special Red NCS 5040-Y70R



Mocca NCS 7020-Y50R



Slate Grey NCS 7502-B



Tile Red NCS 4050-Y60R



Red Brown NCS 6030-Y70R



Dark Brown NCS 8010-Y70R