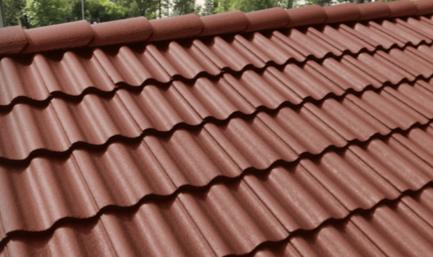

### 709 Anthracite Dark NCS 8502-B































### 917 Blue-Black NCS 9000-N















#### 204 Tupapunainen NCS S 4050-Y80R







### 314 Swedish Red NCS 6030-Y70R







## 205 Special Red NCS 5040-Y70R















# 307 Oxide Red NCS 5040-Y80R























# 811 Dark Brown NCS 8010-Y70R























Pale Grey NCS 2005-660Y



Grey NCS S 7000



Tupapunainen NCS S 4050-Y80R



Oxide Red NCS 5040-Y80R



**Green** NCS 7020-B 50 G



Anthracite NCS 8005-R80B



Black NCS 9000-N



Swedish Red NCS 6030-Y70R



Bordeaux NCS 7020-Y90R



**Blue** NCS 5540-R70B



Anthracite Dark NCS 8502-B



Blue-Black NCS 9000-N



Special Red NCS 5040-Y70R



Mocca NCS 7020-Y50R



Slate Grey NCS 7502-B



Tile Red NCS 4050-Y60R



Red Brown NCS 6030-Y70R



Dark Brown NCS 8010-Y70R