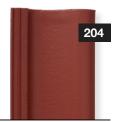

### 709 Anthracite Dark NCS 8502-B































### 917 Blue-Black NCS 9000-N















#### 204 Tupapunainen NCS S 4050-Y80R







### 314 Swedish Red NCS 6030-Y70R







## 205 Special Red NCS 5040-Y70R















# 307 Oxide Red NCS 5040-Y80R























# 811 Dark Brown NCS 8010-Y70R























Pale Grey NCS 2005-660Y



Grey NCS S 7000



Tupapunainen NCS S 4050-Y80R



Oxide Red NCS 5040-Y80R



**Green** NCS 7020-B 50 G



Anthracite NCS 8005-R80B



Black NCS 9000-N



Swedish Red NCS 6030-Y70R



Bordeaux NCS 7020-Y90R



**Blue** NCS 5540-R70B



Anthracite Dark NCS 8502-B



Blue-Black NCS 9000-N



Special Red NCS 5040-Y70R



Mocca NCS 7020-Y50R



Slate Grey NCS 7502-B



Tile Red NCS 4050-Y60R



Red Brown NCS 6030-Y70R



Dark Brown NCS 8010-Y70R