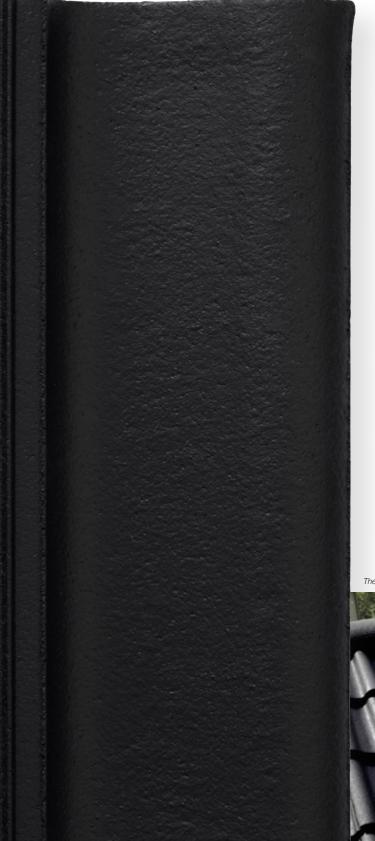

### 709 Anthracite Dark NCS 8502-B































### 917 Blue-Black NCS 9000-N















#### 204 Tupapunainen NCS S 4050-Y80R







### 314 Swedish Red NCS 6030-Y70R







## 205 Special Red NCS 5040-Y70R















# 307 Oxide Red NCS 5040-Y80R























# 811 Dark Brown NCS 8010-Y70R























Pale Grey NCS 2005-660Y



Grey NCS S 7000



Tupapunainen NCS S 4050-Y80R



Oxide Red NCS 5040-Y80R



**Green** NCS 7020-B 50 G



Anthracite NCS 8005-R80B



Black NCS 9000-N



Swedish Red NCS 6030-Y70R



Bordeaux NCS 7020-Y90R



**Blue** NCS 5540-R70B



Anthracite Dark NCS 8502-B



Blue-Black NCS 9000-N



Special Red NCS 5040-Y70R



Mocca NCS 7020-Y50R



Slate Grey NCS 7502-B



Tile Red NCS 4050-Y60R



Red Brown NCS 6030-Y70R



Dark Brown NCS 8010-Y70R