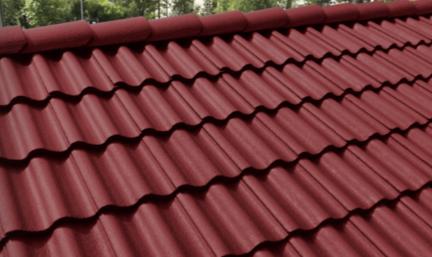

### 709 Anthracite Dark NCS 8502-B































### 917 Blue-Black NCS 9000-N















#### 204 Tupapunainen NCS S 4050-Y80R







### 314 Swedish Red NCS 6030-Y70R







## 205 Special Red NCS 5040-Y70R















# 307 Oxide Red NCS 5040-Y80R























# 811 Dark Brown NCS 8010-Y70R























Pale Grey NCS 2005-660Y



Grey NCS S 7000



Tupapunainen NCS S 4050-Y80R



Oxide Red NCS 5040-Y80R



**Green** NCS 7020-B 50 G



Anthracite NCS 8005-R80B



Black NCS 9000-N



Swedish Red NCS 6030-Y70R



Bordeaux NCS 7020-Y90R



**Blue** NCS 5540-R70B



Anthracite Dark NCS 8502-B



Blue-Black NCS 9000-N



Special Red NCS 5040-Y70R



Mocca NCS 7020-Y50R



Slate Grey NCS 7502-B



Tile Red NCS 4050-Y60R



Red Brown NCS 6030-Y70R



Dark Brown NCS 8010-Y70R