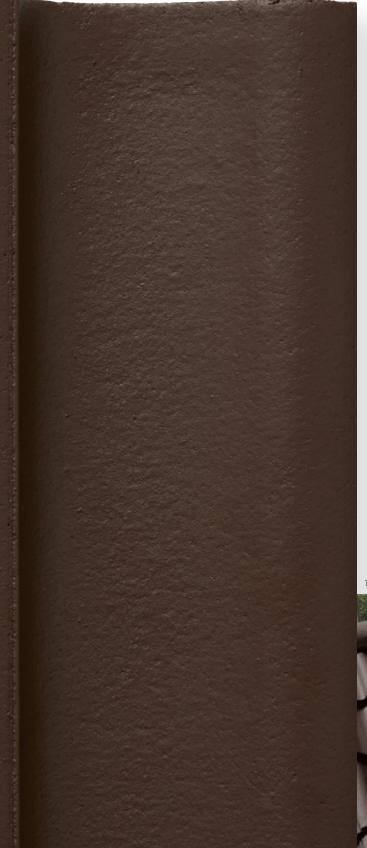

# 811 Dark Brown NCS 8010-Y70R

Pale Grey NCS 2005-660Y

Grey NCS S 7000

Tupapunainen NCS S 4050-Y80R

Oxide Red NCS 5040-Y80R

**Green** NCS 7020-B 50 G

Anthracite NCS 8005-R80B

Black NCS 9000-N