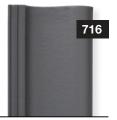

### 709 Anthracite Dark NCS 8502-B































### 917 Blue-Black NCS 9000-N















#### 204 Tupapunainen NCS S 4050-Y80R







### 314 Swedish Red NCS 6030-Y70R







## 205 Special Red NCS 5040-Y70R















# 307 Oxide Red NCS 5040-Y80R























# 811 Dark Brown NCS 8010-Y70R























Pale Grey NCS 2005-660Y



Grey NCS S 7000



Tupapunainen NCS S 4050-Y80R



Oxide Red NCS 5040-Y80R



**Green** NCS 7020-B 50 G



Anthracite NCS 8005-R80B



Black NCS 9000-N



Swedish Red NCS 6030-Y70R



Bordeaux NCS 7020-Y90R



**Blue** NCS 5540-R70B



Anthracite Dark NCS 8502-B



Blue-Black NCS 9000-N



Special Red NCS 5040-Y70R



Mocca NCS 7020-Y50R



Slate Grey NCS 7502-B



Tile Red NCS 4050-Y60R



Red Brown NCS 6030-Y70R



Dark Brown NCS 8010-Y70R