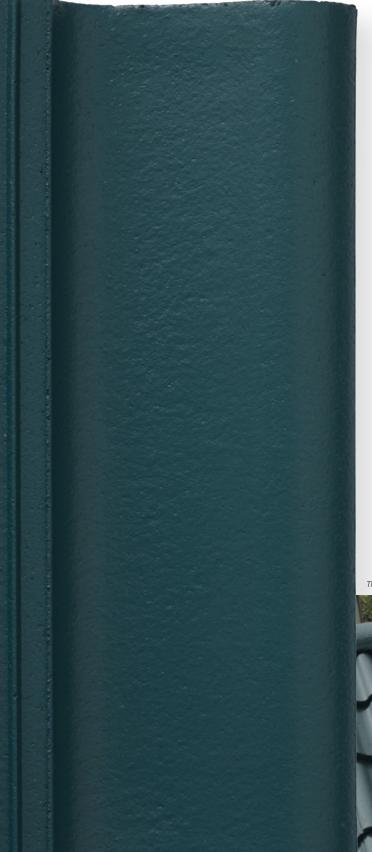

# 811 Dark Brown NCS 8010-Y70R

Pale Grey NCS 2005-660Y

Grey NCS S 7000

Tupapunainen NCS S 4050-Y80R

Oxide Red NCS 5040-Y80R

**Green** NCS 7020-B 50 G

Anthracite NCS 8005-R80B

Black NCS 9000-N