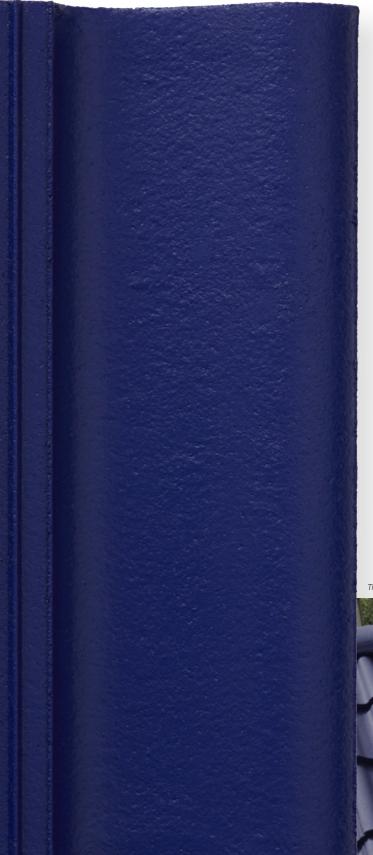

Swedish Red NCS 6030-Y70R

Bordeaux NCS 7020-Y90R

**Blue** NCS 5540-R70B

Anthracite Dark NCS 8502-B

Blue-Black NCS 9000-N

Special Red NCS 5040-Y70R

Mocca NCS 7020-Y50R

Slate Grey NCS 7502-B